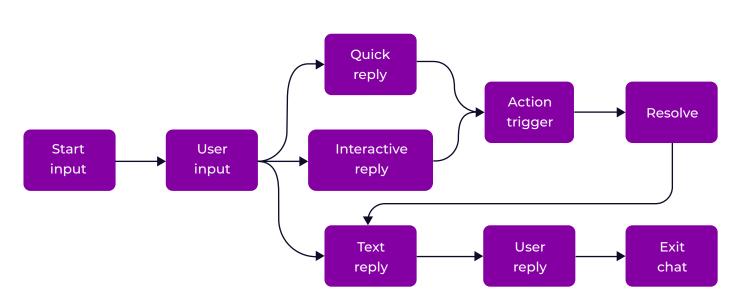

# Efficiently manage conversations across channels with a scalable dashboard

- · Cross-channel campaign tracking
- · Automated smart conversations
- Customized actionable buttons
- Chatbot and live agent support
- · Seamless query management
- · Real-time analytics

# Explore the potential of Roubot's conversational Al

- Tailored chat interface for customers and live agents
- Multilingual translation on-the-go
- Filtered responses based on customer emotion and context
- · Quick and accurate data processing
- Valuable insights from complex data analysis
- Automated routine tasks for optimized workflows