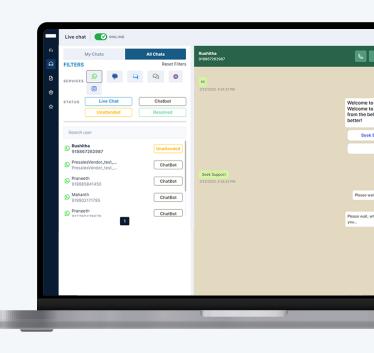

# Efficiently manage conversations across channels with a scalable dashboard

- · Cross-channel campaign tracking
- · Automated smart conversations
- Customized actionable buttons
- Chatbot and live agent support
- · Seamless query management
- · Real-time analytics

# Explore the potential of Roubot's conversational Al

- Tailored chat interface for customers and live agents
- Multilingual translation on-the-go
- Filtered responses based on customer emotion and context
- · Quick and accurate data processing
- Valuable insights from complex data analysis
- Automated routine tasks for optimized workflows